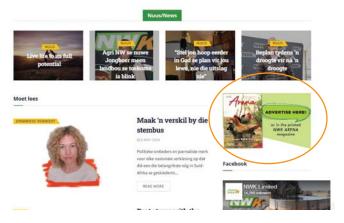

## www.nwkarena.co.za

See web zone layout on page 4

| Zone | Page                       | Description of advertising space                                                              | Size of advert (W x H)                                                        | WEB RATE WEB ONLY (per month) | SPECIAL WEB RATE* (per month) |
|------|----------------------------|-----------------------------------------------------------------------------------------------|-------------------------------------------------------------------------------|-------------------------------|-------------------------------|
| 1    | Home page                  | BANNER ADVERT Next to NWK Arena logo (Can be seen on every page on top)                       | 728 x 90 pixels                                                               | R8 650                        | R6 100                        |
| 2    | Home page                  | BLOCK ADVERT On top of Facebook on the right-hand side                                        | 550 x 345 pixels                                                              | R7 500                        | R5 300                        |
| 3    | Home page                  | BANNER ADVERT At the bottom of the home page, just before sponsored content                   | 970 x 90 pixels                                                               | R6 400                        | R4 400                        |
| 4    | Article zone<br>(Option A) | BLOCK ADVERT Advertisement to be placed on top on the right-hand side of ALL articles         | 550 x 345 pixels                                                              | R8 650                        | R6 100                        |
|      | Article zone<br>(Option B) | BLOCK ADVERT  Advertisement to be placed on top on the right-hand side of ONE page's articles | 550 x 345 pixels                                                              | R6 400                        | R4 400                        |
| 5    | Magazine                   | BLOCK ADVERT Vertical advert on the right-hand side of the page                               | 345 x 550 pixels                                                              | R5 200                        | R3 700                        |
| 6    | Home page                  | Digitorial                                                                                    | Max 500 words article, max<br>2 photos and a company logo                     | R6 400                        | R4 500                        |
|      | Home page                  | Video/Podcast                                                                                 | Video OR podcast with a heading and short description of the video or podcast | R6 400                        | R4 500                        |

## **WEB ZONES**

Zone 1

Home page: https://www.nwkarena.co.za/

Zone 4
Article zone: https://www.nwkarena.co.za/2023/08/07/

Zone 2

Home page: https://www.nwkarena.co.za/

Zone 5
Magazine: https://www.nwkarena.co.za/tydskrif-magazine/

Zone 3

Home page: https://www.nwkarena.co.za/

Zone 6
Home page: https://www.nwkarena.co.za/