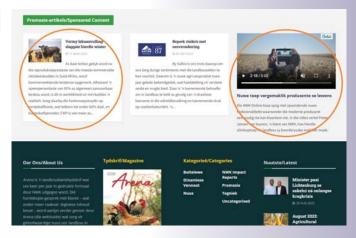

## www.nwkarena.co.za

See web zone layout on page 4

| Zone | Page                       | Description of advertising space                                                              | Size of advert (W x H)                                                        | WEB RATE WEB ONLY (per month) | SPECIAL WEB RATE* (per month) |
|------|----------------------------|-----------------------------------------------------------------------------------------------|-------------------------------------------------------------------------------|-------------------------------|-------------------------------|
| 1    | Home page                  | BANNER ADVERT Next to NWK Arena logo (Can be seen on every page on top)                       | 728 x 90 pixels                                                               | R8 650                        | R6 100                        |
| 2    | Home page                  | BLOCK ADVERT On top of Facebook on the right-hand side                                        | 550 x 345 pixels                                                              | R7 500                        | R5 300                        |
| 3    | Home page                  | BANNER ADVERT At the bottom of the home page, just before sponsored content                   | 970 x 90 pixels                                                               | R6 400                        | R4 400                        |
| 4    | Article zone<br>(Option A) | BLOCK ADVERT Advertisement to be placed on top on the right-hand side of ALL articles         | 550 x 345 pixels                                                              | R8 650                        | R6 100                        |
|      | Article zone<br>(Option B) | BLOCK ADVERT  Advertisement to be placed on top on the right-hand side of ONE page's articles | 550 x 345 pixels                                                              | R6 400                        | R4 400                        |
| 5    | Magazine                   | BLOCK ADVERT Vertical advert on the right-hand side of the page                               | 345 x 550 pixels                                                              | R5 200                        | R3 700                        |
| 6    | Home page                  | Digitorial                                                                                    | Max 500 words article, max<br>2 photos and a company logo                     | R6 400                        | R4 500                        |
|      | Home page                  | Video/Podcast                                                                                 | Video OR podcast with a heading and short description of the video or podcast | R6 400                        | R4 500                        |

## **WEB ZONES**

Zone 1

Home page: https://www.nwkarena.co.za/

Zone 4
Article zone: https://www.nwkarena.co.za/2023/08/07/

Zone 2

Home page: https://www.nwkarena.co.za/

Zone 5
Magazine: https://www.nwkarena.co.za/tydskrif-magazine/