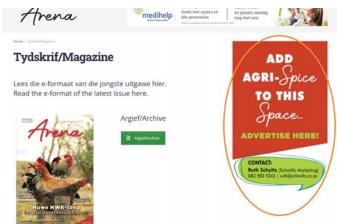

## www.nwkarena.co.za

See web zone layout on page 4

| Zone | Page                       | Description of advertising space                                                              | Size of advert (W x H)                                                        | WEB RATE WEB ONLY (per month) | SPECIAL WEB RATE* (per month) |
|------|----------------------------|-----------------------------------------------------------------------------------------------|-------------------------------------------------------------------------------|-------------------------------|-------------------------------|
| 1    | Home page                  | BANNER ADVERT Next to NWK Arena logo (Can be seen on every page on top)                       | 728 x 90 pixels                                                               | R8 650                        | R6 100                        |
| 2    | Home page                  | BLOCK ADVERT On top of Facebook on the right-hand side                                        | 550 x 345 pixels                                                              | R7 500                        | R5 300                        |
| 3    | Home page                  | BANNER ADVERT At the bottom of the home page, just before sponsored content                   | 970 x 90 pixels                                                               | R6 400                        | R4 400                        |
| 4    | Article zone<br>(Option A) | BLOCK ADVERT Advertisement to be placed on top on the right-hand side of ALL articles         | 550 x 345 pixels                                                              | R8 650                        | R6 100                        |
|      | Article zone<br>(Option B) | BLOCK ADVERT  Advertisement to be placed on top on the right-hand side of ONE page's articles | 550 x 345 pixels                                                              | R6 400                        | R4 400                        |
| 5    | Magazine                   | BLOCK ADVERT Vertical advert on the right-hand side of the page                               | 345 x 550 pixels                                                              | R5 200                        | R3 700                        |
| 6    | Home page                  | Digitorial                                                                                    | Max 500 words article, max<br>2 photos and a company logo                     | R6 400                        | R4 500                        |
|      | Home page                  | Video/Podcast                                                                                 | Video OR podcast with a heading and short description of the video or podcast | R6 400                        | R4 500                        |

## **WEB ZONES**

Zone 1

Home page: https://www.nwkarena.co.za/

Zone 4
Article zone: https://www.nwkarena.co.za/2023/08/07/

Zone 2

Home page: https://www.nwkarena.co.za/

Zone 5
Magazine: https://www.nwkarena.co.za/tydskrif-magazine/