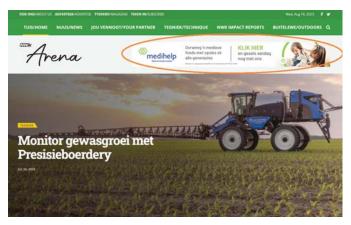

## **ADVERTISING RATES: NWK ARENA WEBSITE**

## www.nwkarena.co.za

See web zone layout on page 4

| Zone | Page                       | Description of advertising space                                                              | Size of advert (W x H)                                                        | WEB RATE WEB ONLY (per month) | SPECIAL WEB RATE* (per month) |
|------|----------------------------|-----------------------------------------------------------------------------------------------|-------------------------------------------------------------------------------|-------------------------------|-------------------------------|
| 1    | Home page                  | BANNER ADVERT Next to NWK Arena logo (Can be seen on every page on top)                       | 728 x 90 pixels                                                               | R8 650                        | R6 100                        |
| 2    | Home page                  | BLOCK ADVERT On top of Facebook on the right-hand side                                        | 550 x 345 pixels                                                              | R7 500                        | R5 300                        |
| 3    | Home page                  | BANNER ADVERT At the bottom of the home page, just before sponsored content                   | 970 x 90 pixels                                                               | R6 400                        | R4 400                        |
| 4    | Article zone<br>(Option A) | BLOCK ADVERT Advertisement to be placed on top on the right-hand side of ALL articles         | 550 x 345 pixels                                                              | R8 650                        | R6 100                        |
|      | Article zone<br>(Option B) | BLOCK ADVERT  Advertisement to be placed on top on the right-hand side of ONE page's articles | 550 x 345 pixels                                                              | R6 400                        | R4 400                        |
| 5    | Magazine                   | BLOCK ADVERT Vertical advert on the right-hand side of the page                               | 345 x 550 pixels                                                              | R5 200                        | R3 700                        |
| 6    | Home page                  | Digitorial                                                                                    | Max 500 words article, max<br>2 photos and a company logo                     | R6 400                        | R4 500                        |
|      | Home page                  | Video/Podcast                                                                                 | Video OR podcast with a heading and short description of the video or podcast | R6 400                        | R4 500                        |